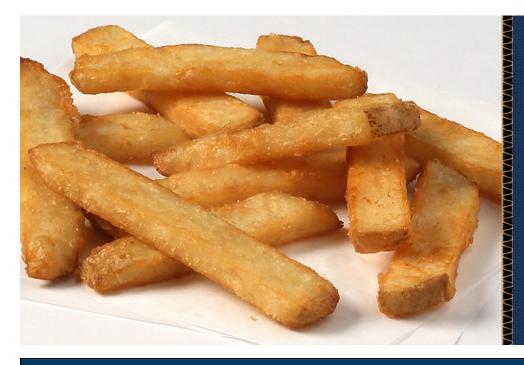

## Lamb Weston<sup>®</sup> Seasoned 1/2" x 1/4" Platter Fries<sup>®</sup> Beer Battered Recipe

Brand: Lamb Weston® Seasoned Cut Size: Platter Package Size: 6/5# CRISPY

Lamb Weston® Seasoned fries are sure to delight with a seasoned batter that keeps fries crispy and craveable perfect for dine in, drive-through, and takeout. This platter cut is a unique thin rectangular shape that stands apart from a regular cut.